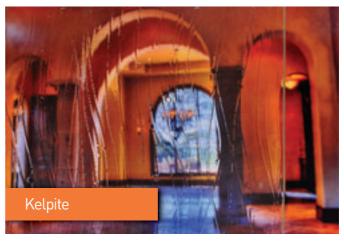

As the leader in the Overlay film market, we have continued to develop new products and can now offer a new range of UV printed Polyester films in much larger format-ideal for customers looking to cover large areas.

# regalead | stained glass art films

Large Format Textured Films
For many customers looking to cover large areas of glass our standard sheet size has been impractical but now with the introduction of our latest series of clear textured films these problems have been solved! This latest range of 8 UV printed films are supplied on rolls of 610mm wide x 7.5metres and are manufactured using high quality stable polyester base material and crystal clear UV curing inks.