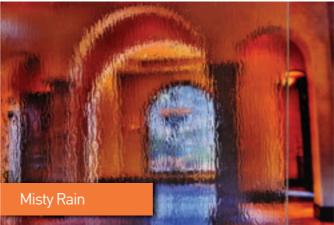

As the leader in the Overlay film market, we have continued to develop new products and can now offer a new range of UV printed Polyester films in much larger format-ideal for customers looking to cover large areas.

# regalead | stained glass art films

Large Format Textured Films
For many customers looking to cover large areas of glass our standard sheet size has been impractical but now with the introduction of our latest series of clear textured films these problems have been solved! This latest range of 8 UV printed films are supplied on rolls of 610mm wide x 7.5metres and are manufactured using high quality stable polyester base material and crystal clear UV curing inks.