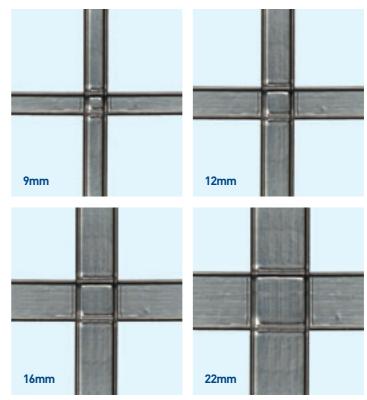

### For 2011 we have added 4 new colours to our popular Polyester Powder coated range of leads

These new colours are Antique Copper, Antique Iron, Chrome and Gold and are available in 3.5mm, 4.5mm, 6mm and 9mm Oval. Antique Iron is also available in 12mm Oval.