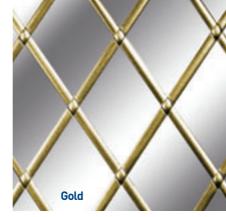

### For 2011 we have added 4 new colours to our popular Polyester Powder coated range of leads

These new colours are Antique Copper, Antique Iron, Chrome and Gold and are available in 3.5mm, 4.5mm, 6mm and 9mm Oval. Antique Iron is also available in 12mm Oval.