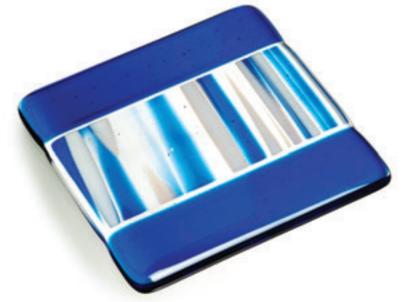

## regalead | fusion glass

Spirit of Fusion
These latest additions to the Fusion range incorporate stunning Spectrum Spirit  $^{\text{TM}}$  glass and come in 4 attractive colourways - Pink, White, Black and Blue with either clear borders or a complimentary colour band.

RFUS113 White | 80mm sq

RFUS118 Pink | 80mm sq

RFUS115 Black | 80mm sq

RFUS114 Blue | 80mm sq

RFUS101 White | 80mm sq

RFUS110 Pink | 80mm sq

RFUS104 Black | 80mm sq

RFUS102 Blue | 80mm sq