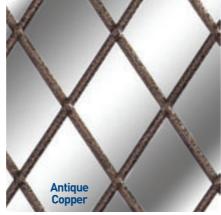

### For 2011 we have added 4 new colours to our popular Polyester Powder coated range of leads

These new colours are Antique Copper, Antique Iron, Chrome and Gold and are available in 3.5mm, 4.5mm, 6mm and 9mm Oval. Antique Iron is also available in 12mm Oval.