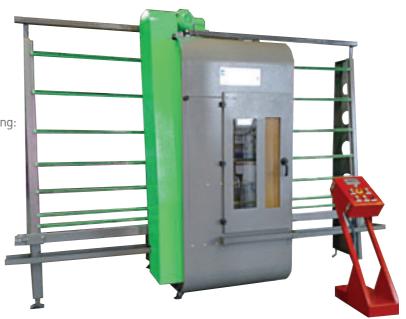

CadBlast is the latest addition to the RegaLead range of flat glass decoration materials and is a full range of materials and equipment for sandblasting of glass including:

- Manual and Automatic machines
- Wide range of Vinyls and application papers
- Range of Aluminium Oxide abrasive grits
- · Plotters and software for resist production
- · Books and DVD training materials
- Large range of design CD's
- Nanogate Clear and Coloured Fingerprint protection chemicals
- · Cadram SandBlast infill colour system