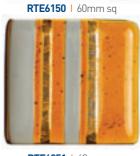

Forma is our latest range of fused glass tiles and are designed and manufactured in Spain using some interesting techniques including the use of Gold and Silver leaf. This exquisite range of 60mm squares and circles come in complimentary pairs to allow for ease of design.

RTI6007 | 60mm dia RTI6008 | 60mm dia

**RTE6151** | 60mm sq

RTF6052 | 60mm sq

**RTI6002** | 60mm sq

**RTE6156** | 60mm sq

**RTF6050** | 60mm sq

**RTF6051** | 60mm sq

RVETB184 Infinito 6 | 60mm sq