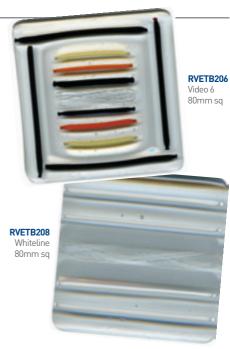

### **Vetro**

Vetro Suit are the leading Italian supplier of fused glass tiles and once again, they have added some beautiful new lines to their already extensive range.

Vetro tiles are manufactured using the finest quality Murano glass and add an elegant touch to any glass panel. For 2011 we have selected 12 new products to add to our range.

RTI6007 | 60mm dia RTI6008 | 60mm dia

**RTE6151** | 60mm sq

RTF6052 | 60mm sq

**RTI6002** | 60mm sq

**RTE6156** | 60mm sq

**RTF6050** | 60mm sq

**RTF6051** | 60mm sq

RVETB184 Infinito 6 | 60mm sq

RVETB182 Infinito 4 | 60mm sq

RVETB202 Trap Black | 60mm sq

RVETB183 Infinito 5 | 60mm sq

RVETB185 Infinito 7 | 60mm sq

RVETB191 Whitenero | 60mm sq

RVETB203 Trap Purple | 60mm sq RVETB204 Trap Gold | 60mm sq