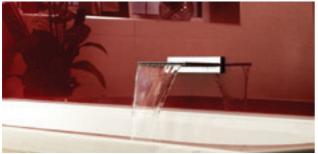

ColorSpray is a hard-wearing, cost-effective and durable coating for backspraying of glass and can be used both internally and externally in many applications ranging from kitchen splashbacks and glass worktops to spandrel panels and wet room cladding.

ColorSpray is a 2-part, resin-based paint system with a range of just 19 colourants that when used in conjunction with our formulation software, can create thousands of colours from the Pantone, BS, Ral and NCS ranges. In addition to the thousands of colour permutations, we also offer a range of special effect bases and stunning metallic finishes. We also offer a full system including mixing stations for the resins and spray equipment and a range of retail materials to assist customers in selling through the products.