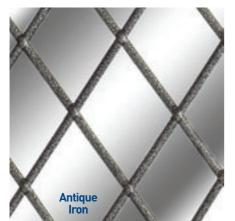

### For 2011 we have added 4 new colours to our popular Polyester Powder coated range of leads

These new colours are Antique Copper, Antique Iron, Chrome and Gold and are available in 3.5mm, 4.5mm, 6mm and 9mm Oval. Antique Iron is also available in 12mm Oval.