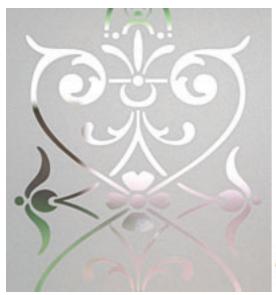

As the leader in the Overlay film market, we have continued to develop new products and can now offer a new range of UV printed Polyester films in much larger format-ideal for customers looking to cover large areas.

# regalead | stained glass art films

Large Format Textured Films
For many customers looking to cover large areas of glass our standard sheet size has been impractical but now with the introduction of our latest series of clear textured films these problems have been solved! This latest range of 8 UV printed films are supplied on rolls of 610mm wide x 7.5metres and are manufactured using high quality stable polyester base material and crystal clear UV curing inks.