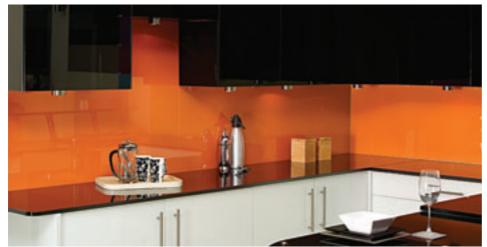

ColorSpray is a hard-wearing, cost-effective and durable coating for backspraying of glass and can be used both internally and externally in many applications ranging from kitchen splashbacks and glass worktops to spandrel panels and wet room cladding.

ColorSpray is a 2-part, resin-based paint system with a range of just 19 colourants that when used in conjunction with our formulation software, can create thousands of colours from the Pantone, BS, Ral and NCS ranges. In addition to the thousands of colour permutations, we also offer a range of special effect bases and stunning metallic finishes. We also offer a full system including mixing stations for the resins and spray equipment and a range of retail materials to assist customers in selling through the products.