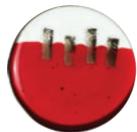

Forma is our latest range of fused glass tiles and are designed and manufactured in Spain using some interesting techniques including the use of Gold and Silver leaf. This exquisite range of 60mm squares and circles come in complimentary pairs to allow for ease of design.

RTI6007 | 60mm dia RTI6008 | 60mm dia

**RTE6151** | 60mm sq

RTF6052 | 60mm sq

**RTI6002** | 60mm sq

**RTE6156** | 60mm sq

**RTF6050** | 60mm sq

**RTF6051** | 60mm sq

RVETB184 Infinito 6 | 60mm sq