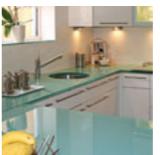

ColorSpray is a hard-wearing, cost-effective and durable coating for backspraying of glass and can be used both internally and externally in many applications ranging from kitchen splashbacks and glass worktops to spandrel panels and wet room cladding.

ColorSpray is a 2-part, resin-based paint system with a range of just 19 colourants that when used in conjunction with our formulation software, can create thousands of colours from the Pantone, BS, Ral and NCS ranges. In addition to the thousands of colour permutations, we also offer a range of special effect bases and stunning metallic finishes. We also offer a full system including mixing stations for the resins and spray equipment and a range of retail materials to assist customers in selling through the products.