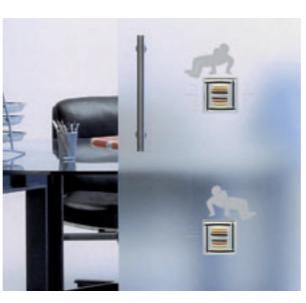

As the leader in the Overlay film market, we have continued to develop new products and can now offer a new range of UV printed Polyester films in much larger format-ideal for customers looking to cover large areas.

# regalead | stained glass art films

Large Format Textured Films
For many customers looking to cover large areas of glass our standard sheet size has been impractical but now with the introduction of our latest series of clear textured films these problems have been solved! This latest range of 8 UV printed films are supplied on rolls of 610mm wide x 7.5metres and are manufactured using high quality stable polyester base material and crystal clear UV curing inks.