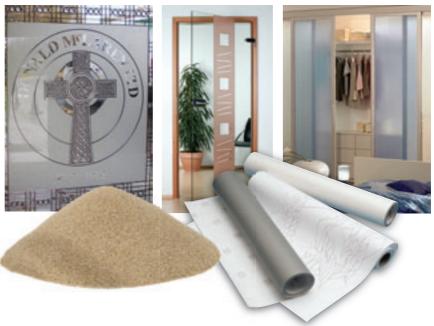

# regalead | other decorative glass products

CadRam was formed in 1999 as a specialist producer of high performance resins and machinery for the manufacture of Decorative Resin Art Glass. In 2009, the CadRam business became part of the RegaLead group and we are continuing to develop this area of flat glass decoration.

The CadRam system is based around a range of high-quality, colour-stable pigmented resins that are machine dispensed to create incredibly detailed and cost effective decorative art glass. In addition to the wide range of outline relief colours, the system incorporates an infill colouring system that creates an infinite palette of colours.

As the only company in this sector who fully manufacture machinery and formulate resins, we are able to supply custom sized machinery and bespoke colours as well as offering high levels of technical back-up and speedy delivery.

CadBlast is the latest addition to the RegaLead range of flat glass decoration materials and is a full range of materials and equipment for sandblasting of glass including:

- Manual and Automatic machines
- Wide range of Vinyls and application papers
- Range of Aluminium Oxide abrasive grits
- · Plotters and software for resist production
- · Books and DVD training materials
- Large range of design CD's
- Nanogate Clear and Coloured Fingerprint protection chemicals
- · Cadram SandBlast infill colour system