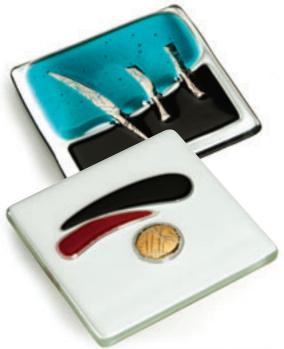

Forma is our latest range of fused glass tiles and are designed and manufactured in Spain using some interesting techniques including the use of Gold and Silver leaf. This exquisite range of 60mm squares and circles come in complimentary pairs to allow for ease of design.