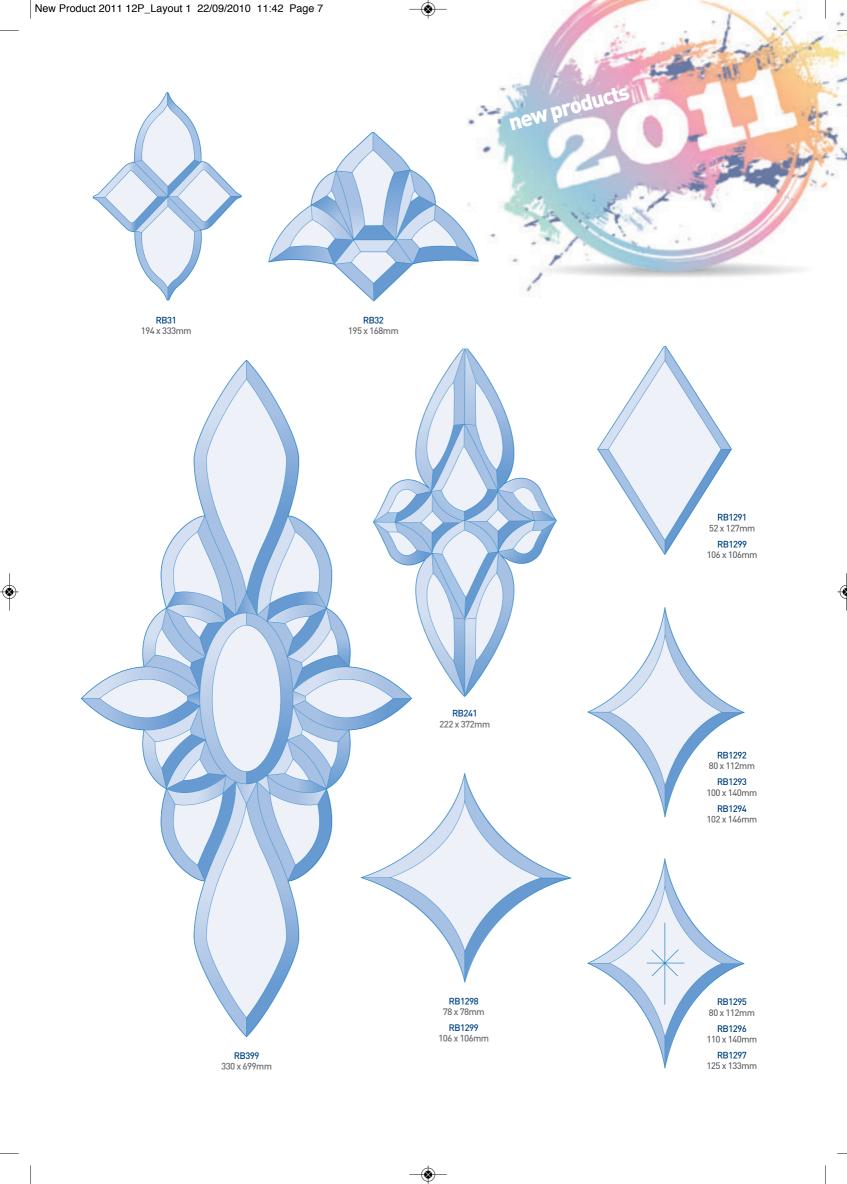

The latest products added to our range are RegaLead Roundels. These pieces have the look of traditional roundels but are manufactured with completely smooth backs so they can be UV bonded and incorporated into Decorative Overlay panels.

### Roundels

Roundels are a common feature in Victorian and Edwardian glass design and until now, it has not been possible to add these elements to Decorative Overlay glass panels. With our new manufacturing technique, we can offer the beauty of Roundels with the practicality of smooth backs making them ideal for bonding with UV adhesives.