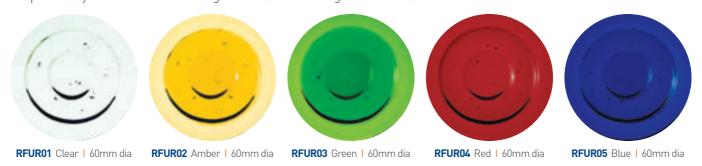

The latest products added to our range are RegaLead Roundels. These pieces have the look of traditional roundels but are manufactured with completely smooth backs so they can be UV bonded and incorporated into Decorative Overlay panels.

### Roundels

Roundels are a common feature in Victorian and Edwardian glass design and until now, it has not been possible to add these elements to Decorative Overlay glass panels. With our new manufacturing technique, we can offer the beauty of Roundels with the practicality of smooth backs making them ideal for bonding with UV adhesives.