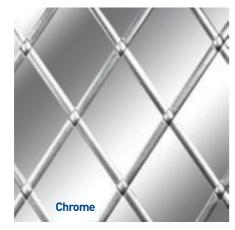

### For 2011 we have added 4 new colours to our popular Polyester Powder coated range of leads

These new colours are Antique Copper, Antique Iron, Chrome and Gold and are available in 3.5mm, 4.5mm, 6mm and 9mm Oval. Antique Iron is also available in 12mm Oval.