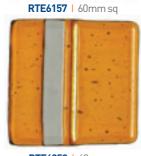

Forma is our latest range of fused glass tiles and are designed and manufactured in Spain using some interesting techniques including the use of Gold and Silver leaf. This exquisite range of 60mm squares and circles come in complimentary pairs to allow for ease of design.

RTI6007 | 60mm dia RTI6008 | 60mm dia

**RTE6151** | 60mm sq

RTF6052 | 60mm sq

**RTI6002** | 60mm sq

**RTE6156** | 60mm sq

**RTF6050** | 60mm sq

**RTF6051** | 60mm sq

RVETB184 Infinito 6 | 60mm sq