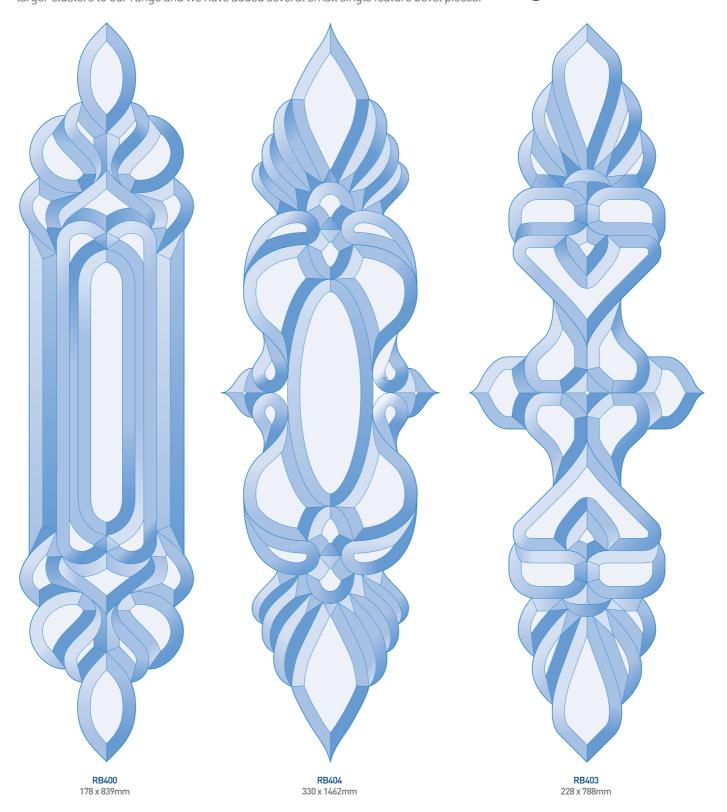

With the take over of the GlassMaster business in summer 2010, we now have a wider range of bevel clusters available. Manufactured to the same exacting standards as all our other bevel products, these new lines are sure to prove popular. The introduction of several larger clusters designed for full size doors and French doors was driven by demand from our customers who wanted larger bevel sets.

### Bevels

Even with the largest range of bevels available in Europe we have still been asked by customers to add new products, in particular, larger clusters for use in full doors and French door sets. With the take over of the GlassMaster brand we have been able to add some of their unique larger clusters to our range and we have added several small single feature bevel pieces.