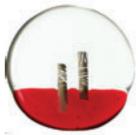

Forma is our latest range of fused glass tiles and are designed and manufactured in Spain using some interesting techniques including the use of Gold and Silver leaf. This exquisite range of 60mm squares and circles come in complimentary pairs to allow for ease of design.

RTI6007 | 60mm dia RTI6008 | 60mm dia

**RTE6151** | 60mm sq

RTF6052 | 60mm sq

**RTI6002** | 60mm sq

**RTE6156** | 60mm sq

**RTF6050** | 60mm sq

**RTF6051** | 60mm sq

RVETB184 Infinito 6 | 60mm sq