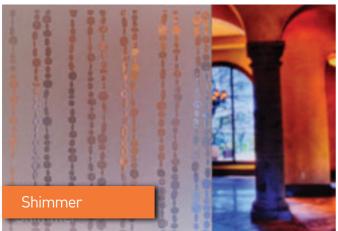

As the leader in the Overlay film market, we have continued to develop new products and can now offer a new range of UV printed Polyester films in much larger format-ideal for customers looking to cover large areas.

# regalead | stained glass art films

Large Format Textured Films
For many customers looking to cover large areas of glass our standard sheet size has been impractical but now with the introduction of our latest series of clear textured films these problems have been solved! This latest range of 8 UV printed films are supplied on rolls of 610mm wide x 7.5metres and are manufactured using high quality stable polyester base material and crystal clear UV curing inks.